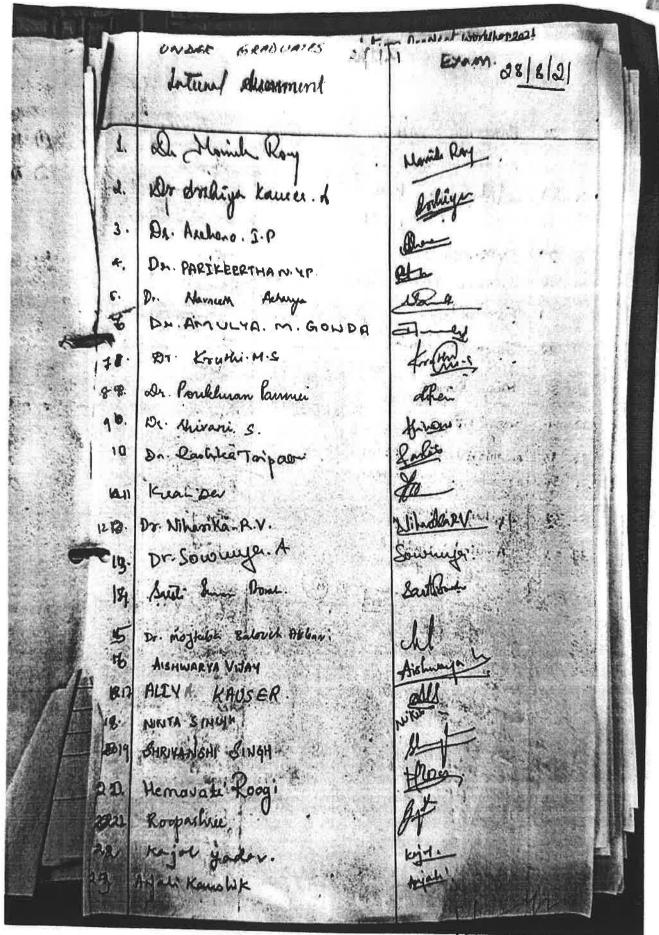

#### List of interdisciplinary training programmes integrated in the above mentioned courses :

|       |                            | courses/training across the Programmes offered by the                                                          | No. of  |
|-------|----------------------------|----------------------------------------------------------------------------------------------------------------|---------|
|       | during the last five years | grand the second se | courses |
| Year  | Name of the Programe       | No. of courses where inter/transdisciplinary                                                                   | 1       |
|       |                            | training/postings were built in the programme                                                                  |         |
| 2017- | Bachelor of dental Surgery | Basic life support- Hands on.                                                                                  | 1       |
| 2018  | + Master of dental surgery |                                                                                                                |         |
|       | Bachelor of dental Surgery | comprehensive oral Implant workshop                                                                            | 1       |
|       | + Master of dental surgery |                                                                                                                |         |
|       | Bachelor of dental Surgery | Comprehensive workshop on LASERS- Hands on                                                                     | 1       |
|       | + Master of dental surgery |                                                                                                                |         |
|       |                            |                                                                                                                |         |
| 2018- | Bachelor of dental Surgery | comprehensive oral Implant workshop                                                                            | 1       |
| 2019  | + Master of dental surgery |                                                                                                                |         |
|       | Bachelor of dental Surgery | Basic life support- Hands on.                                                                                  | 1       |
|       | + Master of dental surgery |                                                                                                                |         |
|       | Master of dental surgery   | Research Methodology                                                                                           | 1       |
|       | Master of dental surgery   | Critical evaluation of scientific articles-Samshodhana                                                         | 1       |
|       | Master of dental surgery   | Rapid Recap                                                                                                    | 1       |
|       | Master of dental surgery   | Master class Oral and Radiology                                                                                | 1       |
|       |                            |                                                                                                                |         |
| 2019- | Bachelor of dental Surgery | comprehensive oral Implant workshop                                                                            | 1       |
| 2020  | + Master of dental surgery |                                                                                                                |         |
|       | Bachelor of dental Surgery | Basic life support- Hands on.                                                                                  | 1       |
|       | + Master of dental surgery | 11                                                                                                             |         |
|       | Master of dental surgery   | Perio Panorama                                                                                                 | 1       |
|       |                            |                                                                                                                |         |
| 2020- | Bachelor of dental Surgery | comprehensive oral Implant workshop                                                                            | 1       |
| 2021  | + Master of dental surgery |                                                                                                                |         |
|       | Bachelor of dental Surgery | Basic life support- Hands on.                                                                                  | 1       |
|       | + Master of dental surgery |                                                                                                                |         |
|       | Master of dental surgery   | Master class oral medicine and radiology                                                                       | 1       |
|       |                            |                                                                                                                |         |
| 2021- | Bachelor of dental Surgery | comprehensive oral Implant workshop                                                                            | 1       |
| 2022  | + Master of dental surgery |                                                                                                                |         |
|       | Bachelor of dental Surgery | Suturing workshop                                                                                              | 1       |
|       | + Master of dental surgery |                                                                                                                |         |
|       | Bachelor of dental Surgery | Dental Captures - Photography                                                                                  | 1       |
|       | + Master of dental surgery |                                                                                                                | 1       |