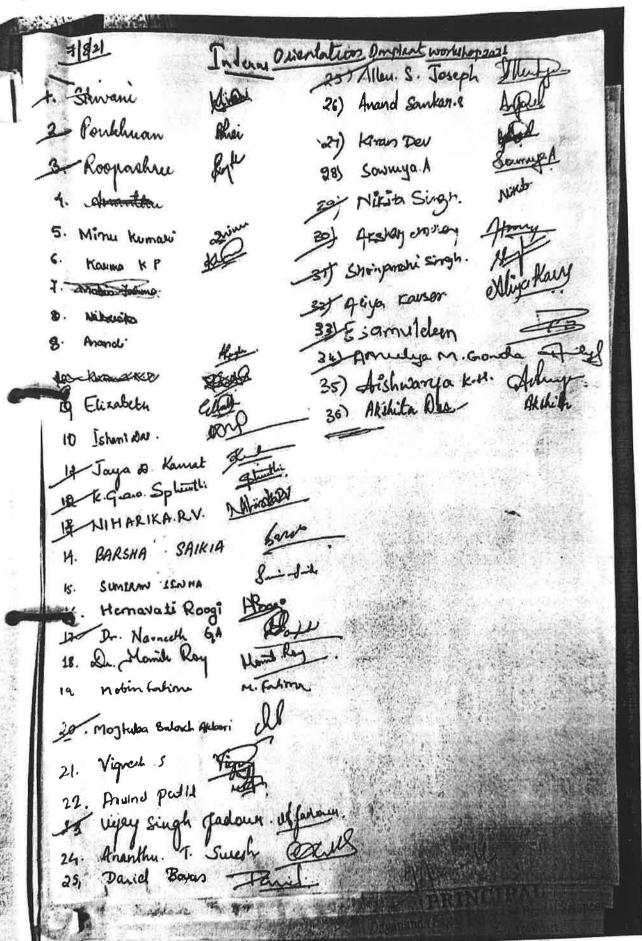

#### List of interdisciplinary training programmes integrated in the above mentioned courses :

|       |                            | courses/training across the Programmes offered by the                                                          | No. of  |
|-------|----------------------------|----------------------------------------------------------------------------------------------------------------|---------|
|       | during the last five years | grand the second se | courses |
| Year  | Name of the Programe       | No. of courses where inter/transdisciplinary                                                                   | 1       |
|       |                            | training/postings were built in the programme                                                                  |         |
| 2017- | Bachelor of dental Surgery | Basic life support- Hands on.                                                                                  | 1       |
| 2018  | + Master of dental surgery |                                                                                                                |         |
|       | Bachelor of dental Surgery | comprehensive oral Implant workshop                                                                            | 1       |
|       | + Master of dental surgery |                                                                                                                |         |
|       | Bachelor of dental Surgery | Comprehensive workshop on LASERS- Hands on                                                                     | 1       |
|       | + Master of dental surgery |                                                                                                                |         |
|       |                            |                                                                                                                |         |
| 2018- | Bachelor of dental Surgery | comprehensive oral Implant workshop                                                                            | 1       |
| 2019  | + Master of dental surgery |                                                                                                                |         |
|       | Bachelor of dental Surgery | Basic life support- Hands on.                                                                                  | 1       |
|       | + Master of dental surgery |                                                                                                                |         |
|       | Master of dental surgery   | Research Methodology                                                                                           | 1       |
|       | Master of dental surgery   | Critical evaluation of scientific articles-Samshodhana                                                         | 1       |
|       | Master of dental surgery   | Rapid Recap                                                                                                    | 1       |
|       | Master of dental surgery   | Master class Oral and Radiology                                                                                | 1       |
|       |                            |                                                                                                                |         |
| 2019- | Bachelor of dental Surgery | comprehensive oral Implant workshop                                                                            | 1       |
| 2020  | + Master of dental surgery |                                                                                                                |         |
|       | Bachelor of dental Surgery | Basic life support- Hands on.                                                                                  | 1       |
|       | + Master of dental surgery | 11                                                                                                             |         |
|       | Master of dental surgery   | Perio Panorama                                                                                                 | 1       |
|       |                            |                                                                                                                |         |
| 2020- | Bachelor of dental Surgery | comprehensive oral Implant workshop                                                                            | 1       |
| 2021  | + Master of dental surgery |                                                                                                                |         |
|       | Bachelor of dental Surgery | Basic life support- Hands on.                                                                                  | 1       |
|       | + Master of dental surgery |                                                                                                                |         |
|       | Master of dental surgery   | Master class oral medicine and radiology                                                                       | 1       |
|       |                            |                                                                                                                |         |
| 2021- | Bachelor of dental Surgery | comprehensive oral Implant workshop                                                                            | 1       |
| 2022  | + Master of dental surgery |                                                                                                                |         |
|       | Bachelor of dental Surgery | Suturing workshop                                                                                              | 1       |
|       | + Master of dental surgery |                                                                                                                |         |
|       | Bachelor of dental Surgery | Dental Captures - Photography                                                                                  | 1       |
|       | + Master of dental surgery |                                                                                                                | 1       |