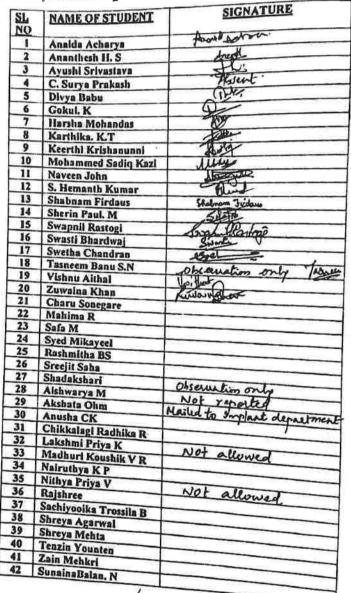

| 35       | Nithya Priya V                     | NOT anowed                    |
| 36       | Rajshree                           |                               |
| 37       | Sachiyoolka Trossila B             |                               |
| 38       | Shreya Agarwal                     | ļ                             |
| 39       | Shreya Mehta                       |                               |
| 40       | Tenzin Younten<br>Zain Mehkri      |                               |
| 41       | Sunaina Balan, N                   |                               |



PRINCIPAL

Davananda Saya, College of Bental Sciences King I grand

1 -2 8 2 44

### Dayanandasagar college of Dental Scienyces COMPREHENSIVE IMPLANT WORK SHOP 2020

#### INTERNS

TOPIC: Impression making

Date:5-10-2020



1 Calmeres

Scanned with CamScanner





Daysting is to

g. de-

into in expense.

### COMPREHENSIVE IMPLANT WORK SHOP 2020

#### MODULE4

### ATTENDANCE-INTERNS

|             | <u>SL</u><br>NO | NAME OF STUDENT        | 10-0