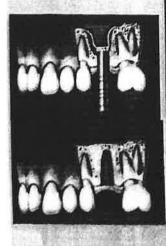

17 batches of Dental Surgeons in the art and science of Oral Implantology consisting of a total of 40 Graduate and Post-Graduate Dental Surgeons over the past 10 years.



Dr. Manjunath P N

Dr.Manjunath P.N is an eminent Implantologist who has completed a Post graduate course of Implant dentistry from Hong Kong university in 2017. He is currently a mentor for ADIN implant system and faculty at Dental Health clinic affiliated to RGUHS.

### **SURGICAL MODULE**

Includes Didactic lectures, Surgical demonstrations of Sinus lift
Surgery and Socket Shield technique and placement of implants on
patients under supervision of the trained personnel with prior case
discussion.

### Date

25th August 2021

Organizing Committee

Department of Implantology

Dayananda Sagar College of Dental Sciences



# DAYANANDASAGAR COLLEGE OF DENTAL SCIENVCES COMPREHENSIVE IMPLANT WORK SHOP 2021 MODULE-I ATTENDANCE-INTERNS

| SL<br>NO | NAME OF<br>STUDENT     | 11-08-202 | A THE STATE OF THE |
|----------|------------------------|-----------|---------------------------------------------------------------------------------------------------------------------------------------------------------------------------------------------------------------------------------------------------------------------------------------------------------------------------------------------------------------------------------------------------------------------------------------------------------------------------------------------------------------------------------------------------------------------------------------